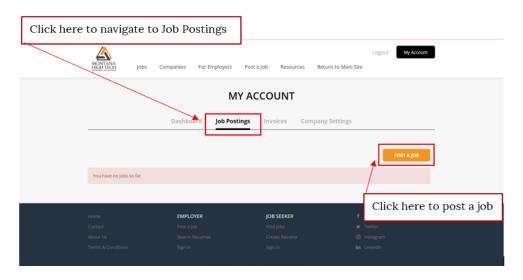

## 3) Posting a Job

A) Once logged in, navigate to *Job Postings* (this is where you will be able to see all your job postings) and click *post a job* to get started with your first job posting.

| MONTANA<br>HIGH TECH | Jobs              | Companies F | For Employers   | Post a Job Re | sources | Return to Main Si | Logout | My Account |
|----------------------|-------------------|-------------|-----------------|---------------|---------|-------------------|--------|------------|
|                      |                   |             | MY              | ACCOUN        | IT      |                   |        |            |
|                      |                   | Dashboard   | d Job Postinį   | gs Invoices   | s Comp  | any Settings      |        |            |
|                      | 🔲 Last 30 da      | ys          | •               |               |         |                   |        |            |
|                      | 0<br>Jobs Posted  | æ           | O<br>Job View   | vs            |         | 0<br>Applications | 2      |            |
|                      | 0<br>Apply Clicks | -           | 0.00<br>Apply R | D%            | 7       |                   |        |            |