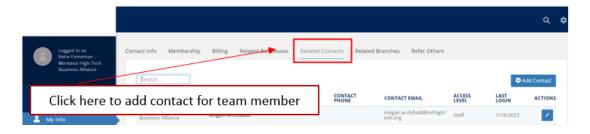

### 4) Add/Update Team Member Contact Information

A. Click the Related Contacts tab and select the blue box Add Contact to include your team members' contact information

- B. Populate the name, title, and phones/emails/websites boxes with the new contact's information
  - a. Check the Send Login Information box if you would like to share your InfoHub account information with the newly added team members.